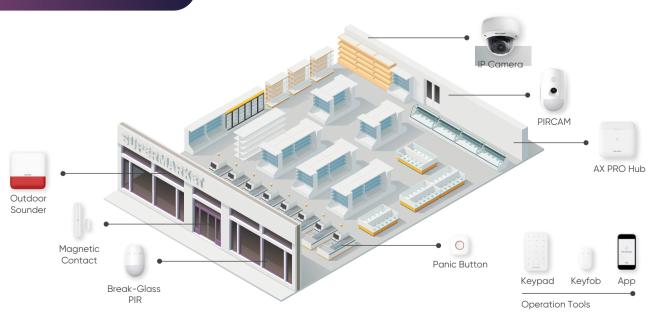

### A comprehensive alarm system for small and medium-sized scenarios

Indoor Sounder

**Operation Tools** 

**Retail Solution** 