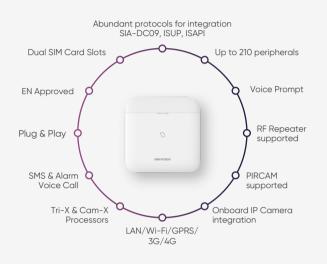

### What is **AX PRO**?

AX PRO is a new generation wireless alarm system which supports 2 independent wireless communication channels. This ensures there is no interference across channels and allows superfast transmission of alarm messages and videos simultaneously. The AX PRO provides an ideal intrusion protection solution, especially for residential areas, retail and SMBs. With its minimalist design and superior detector compatibility, it is able to connect a variety of security peripherals to enhance safety. Examples include motion detector (with built-in camera), magnetic contact, smoke sensor, water leak detector, and much more.