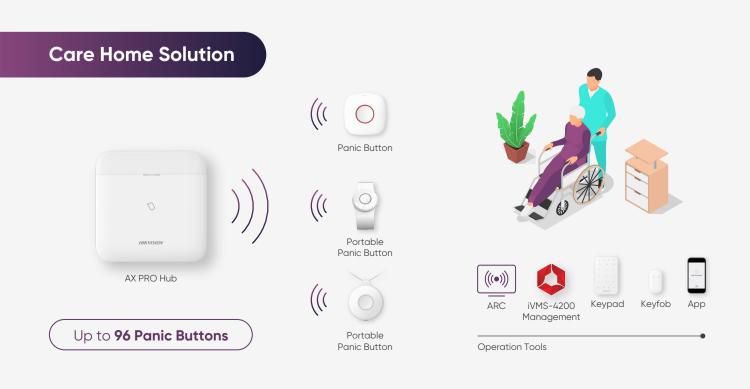

## AX PRO

### A comprehensive alarm system for small and medium-sized scenarios

Indoor Sounder

**Operation Tools** 

**Retail Solution** 