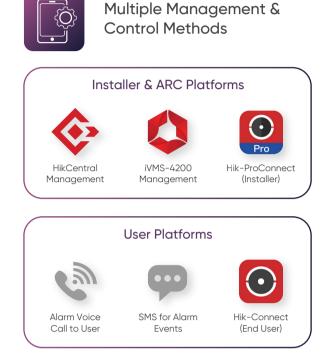

O**?

AX PRO is a new generation wireless alarm system which supports 2 independent wireless communication channels. This ensures there is no interference across channels and allows superfast transmission of alarm messages and videos simultaneously. The AX PRO provides an ideal intrusion protection solution, especially for residential areas, retail and SMBs. With its minimalist design and superior detector compatibility, it is able to connect a variety of security peripherals to enhance safety. Examples include motion detector (with built-in camera), magnetic contact, smoke sensor, water leak detector, and much more.



Netview CCTV Ltd +44 (0) 116 3800 838 | +44 (0) 203 6370 383

HIKVISION AUTHORIZED WHOLESALER

### **AX PRO**

### wireless security system



#### **Features Summary**







#### IVaaS - Intruder Verification as a Service

This revolutionary service provides video verification for users and/or monitoring stations to quickly and efficiently confirm events on the system. The video report covers 5 seconds prior to the activation and 2 seconds after the activation (or vice versa).



#### Option 1 -Live HD Video via Hik-Connect

- Live Video to check when alarm is triggered
- Up to 96 online Hikvision IP Cameras in Hik-Connect can be linked.



- Up to 4 IPCs connected directly with panel
- 7 second video delivered to email or Hik-Connect (5s pre-alarm + 2s post-alarm, or vice versa).



#### **PIRCAM** - PIR Detector with camera to verify alarms

With PIRCAM, you'll know about the actual situation at home even before the burglars understand that they're buste