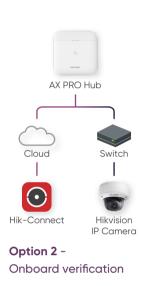

#### Option 1 -Live HD Video via Hik-Connect

- Live Video to check when alarm is triggered
- Up to 96 online Hikvision IP Cameras in Hik-Connect can be linked.

- Up to 4 IPCs connected directly with panel
- 7 second video delivered to email or Hik-Connect (5s pre-alarm + 2s post-alarm, or vice versa).