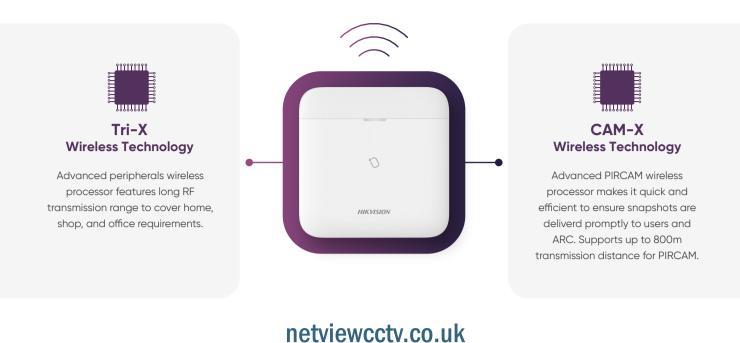

### What is **AX PRO**?

AX PRO is a new generation wireless alarm system which supports 2 independent wireless communication channels. This ensures there is no interference across channels and allows superfast transmission of alarm messages and videos simultaneously. The AX PRO provides an ideal intrusion protection solution, especially for residential areas, retail and SMBs. With its minimalist design and superior detector compatibility, it is able to connect a variety of security peripherals to enhance safety. Examples include motion detector (with built-in camera), magnetic contact, smoke sensor, water leak detector, and much more.

#### **PIRCAM** - PIR Detector with camera to verify alarms

With PIRCAM, you'll know about the actual situation at home even before the burglars understand that they're busted. An animated series of photos follows the instant motion alarm for an accurate situation appraisal.