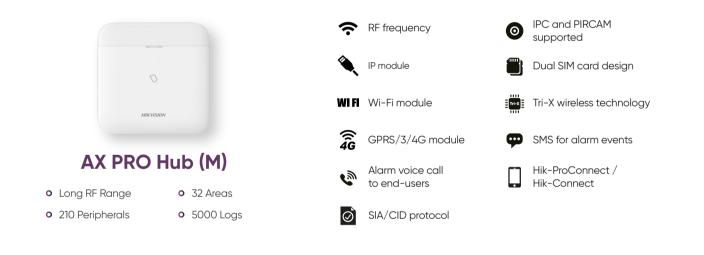

on the system. The video report covers 5 seconds prior to the activation and 2 seconds after the activation (or vice versa).



#### Option 1 -Live HD Video via Hik-Connect

- Live Video to check when alarm is triggered
- Up to 96 online Hikvision IP Cameras in Hik-Connect can be linked.



- Up to 4 IPCs connected directly with panel
- 7 second video delivered to email or Hik-Connect (5s pre-alarm + 2s post-alarm, or vice versa).



#### **PIRCAM** - PIR Detector with camera to verify alarms

With PIRCAM, you'll know about the actual situation at home even before the burglars understand that they're busted. An animated series of photos follows the instant motion alarm for an accurate situation appraisal.



## AX PRO

### A comprehensive alarm system for small and medium-sized scenarios







Indoor Sounder

**Operation Tools** 

**Retail Solution**