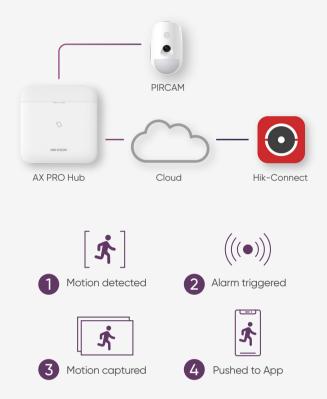

#### **PIRCAM** - PIR Detector with camera to verify alarms

With PIRCAM, you'll know about the actual situation at home even before the burglars understand that they're busted. An animated series of photos follows the instant motion alarm for an accurate situation appraisal.