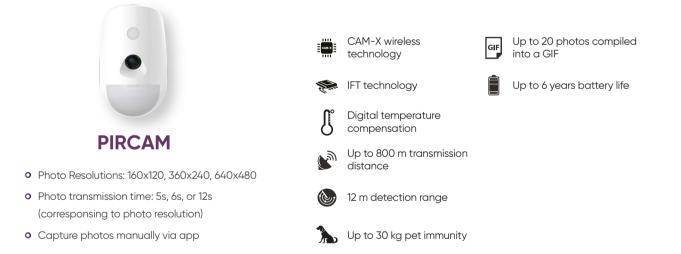

#### **PIRCAM** - PIR Detector with camera to verify alarms

With PIRCAM, you'll know about the actual situation at home even before the burglars understand that they're busted. An animated series of photos follows the instant motion alarm for an accurate situation appraisal.