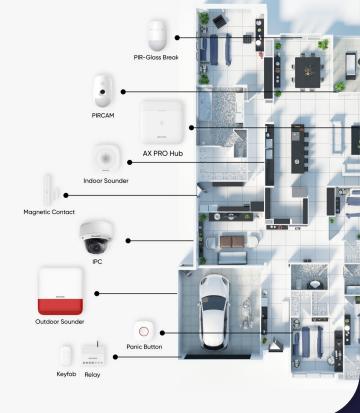

### What is **AX PRO**?

AX PRO is a new generation wireless alarm system which supports 2 independent wireless communication channels. This ensures there is no interference across channels and allows superfast transmission of alarm messages and videos simultaneously. The AX PRO provides an ideal intrusion protection solution, especially for residential areas, retail and SMBs. With its minimalist design and superior detector compatibility, it is able to connect a variety of security peripherals to enhance safety. Examples include motion detector (with built-in camera), magnetic contact, smoke sensor, water leak detector, and much more.

#### **PIRCAM** - PIR Detector with camera to verify alarms

With PIRCAM, you'll know about the actual situation at home even before the burglars understand that they're busted. An animated series of photos follows the instant motion alarm for an accurate situation appraisal.

### A comprehensive alarm system for small and medium-sized scenarios

Indoor Sounder

**Operation Tools** 

**Retail Solution** 