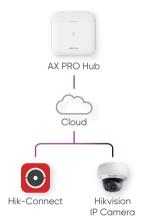

#### Option 1 -Live HD Video via Hik-Connect

- Live Video to check when alarm is triggered
- Up to 96 online Hikvision IP Cameras in Hik-Connect can be linked.

- Up to 4 IPCs connected directly with panel
- 7 second video delivered to email or Hik-Connect (5s pre-alarm + 2s post-alarm, or vice versa).